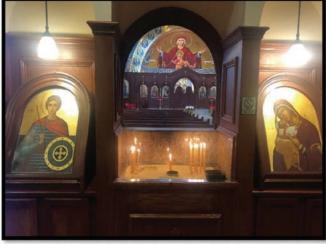

Sunday, January 31st, one of our parishioners, Emanuel Tsarnas was ordained Rev. Deacon in our St. George Church by His Eminence, Elpidophoros, The Archbishop of America. We were humbled and proud for our St. George family to share in this glorious event. Axios, Rev Deacon Emanuel!